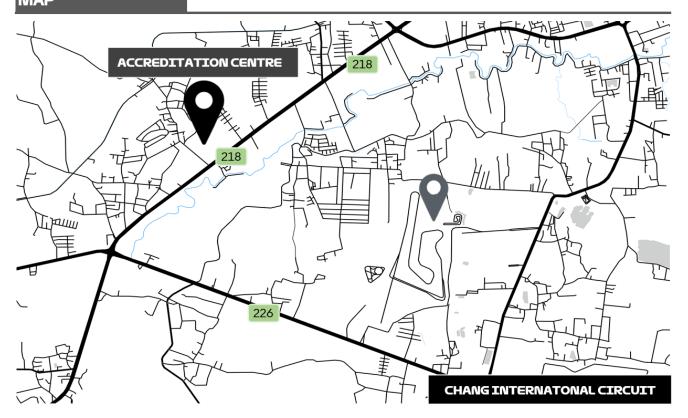

### LOCATION

The Accreditation Centre is located at Robinson Lifestyle Buriram, 2nd Floor (South West Zone). GPS Accreditation Centre: 14.972849, 103.063974

#### From Buriram Airport:

- Take the left exit from the Buriram airport to Route 219
- Stay on Route 219 for about 32.6 km until reaching Sang Rung Intersection
- · Go straight from Sang Rung Intersection to King Rama I Monument (roundabout) around 900 meters
- Take the second exit at the roundabout onto Route 288
- Stay on Route 288 around 2.4 km until arriving at Sensiri Anusorn Intersection
- Take the left turn into Route 218 for about 3.8 km and make a U-Turn
- · Robinson Lifestyle Buriram (Accreditation Centre) will be on the left hand about 100 meters from the U-turn

# MAP

<sup>\*</sup>If you plan to arrive at the Accreditation Centre before 10:00 AM please use Entrance 1 of the shopping mall, located next to MK Restaurant. Signage will be provided to guide you to the appropriate entrance and available parking during this time period.