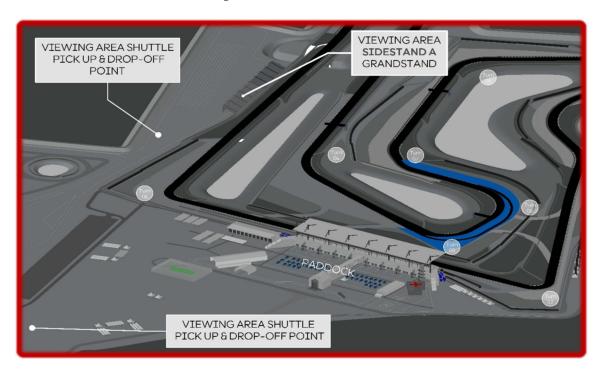

## **LOCATION**

Viewing Area is in a part of the SIDESTAND A Grandstand between Turns 1 and 2. There will be a Shuttle Bus Service, LINE
 3, to drive visitors allowed to enter this Viewing Area Side stand A Grandstand.