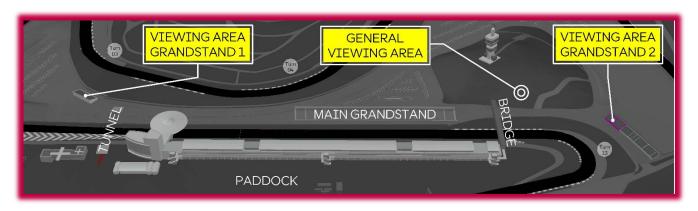

## **LOCATION**

- > The Grandstand "Viewing Area Grandstand 1" is situated at the end of the Start/Finish Straight opposite of the Paddock
- side of the Track; to access this Grandstand use the pedestrian tunnel close to the Race Control Tower.

  The Grandstand "Viewing Area Grandstand 2" is situated at turn 13. To access this Grandstand, use the bridge near Pit Lane Entry side.
- The Grandstand has a LIMITED CAPACITY.
- > General Viewing Area is situated close to the tower "TíoPepe".