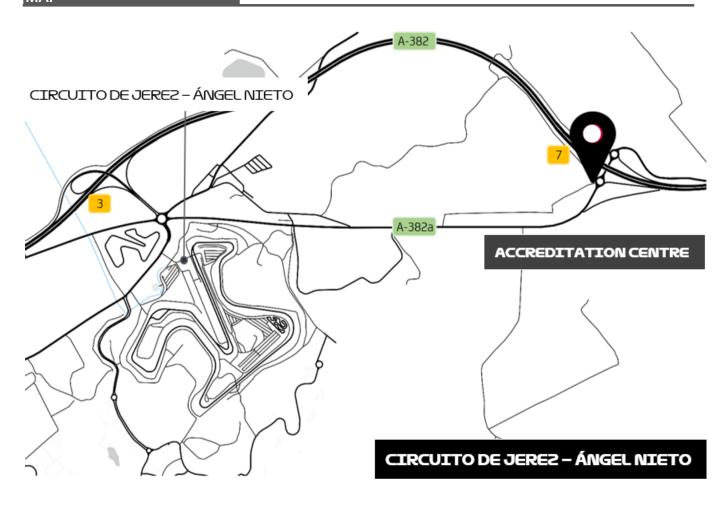

## LOCATION

Service area located at exit 7 on the A-382 road. 11592 Jerez de la Frontera, Cádiz GPS Accreditation Centre: 36°42'55.062"N 6°0'27.497"W

## **HOW TO ARRIVE**

- When you reach the A-382, continue straight on leaving the Circuit on the right-hand side, and leave the A-382;
- The Accreditation Centre is located near the roundabout in the Service Area.
- After collecting the credentials, to get to the Circuit take the A-382 towards Jerez, until Exit 3.
- To access the Paddock and parking areas P1, P2, PTV and VIP Village, use only ACCESS 1 to the Circuit